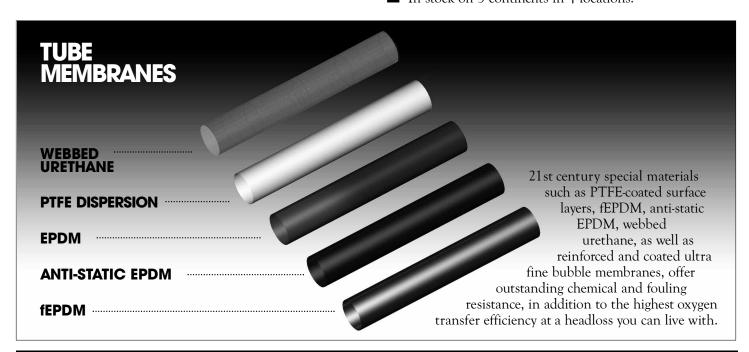

## SSI NIPPLE TYPE TUBE DIFFUSERS

AFTN 31000 91mm Tube

- Highest possible quality and technology means years of trouble-free efficient operation.
- Highest possible SOTE independently tested per ASCE and lowest possible headloss.
- Compression molded EPDM membranes have very tight wall thickness tolerances, a long track record and exhibit even air distribution and minimal shrinkage over time.
- One-piece lightweight but strong ABS body makes handling during installation very easy.
- Single orifice on top center line of pipe means little chance for a single diffuser failure to contaminate all diffusers.

- Experienced Engineering and Drafting staff with years of practice to assist you.
- Integral register prevents cantilevered diffusers from axial rotation around the header pipe.
- 212° F (100° C) temperature resistance and environmentally-friendly ABS body.
- Individual thermocouples in each cavity of compression mold = 100% quality control.
- Low membrane plasticizer content to reduce shrinkage and hardening, but enough to avoid creep.
- Multiple integral check valves keep your aeration piping system clean.
- In stock on 3 continents in 4 locations.