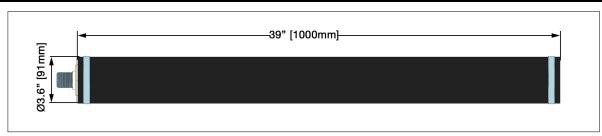

## SSI NIPPLE TYPE TUBE DIFFUSERS

continued

AFTN 31000 91mm Tube

| DESIGN FLOW PER METER                | FLOW RANGE PER METER               | ACTIVE SURFACE AREA         | WEIGHT                      |
|--------------------------------------|------------------------------------|-----------------------------|-----------------------------|
| 2.0 –13.0 SCFM<br>(3.4 – 22.0 Sm³/hr | 0 – 16.0 SCFM<br>(0 – 27.0 Sm³/hr) | 2.375 ft²(0.22 m²)/Diffuser | 4.75 lbs (2.17 Kg)/Diffuser |