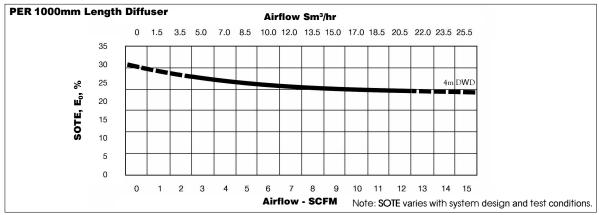

## SSI NIPPLE TYPE TUBE DIFFUSERS

continued

AFTN 31000 91mm Tube

| DESIGN FLOW PER METER                | FLOW RANGE PER METER               | ACTIVE SURFACE AREA         | WEIGHT                      |
|--------------------------------------|------------------------------------|-----------------------------|-----------------------------|
| 2.0 –13.0 SCFM<br>(3.4 – 22.0 Sm³/hr | 0 – 16.0 SCFM<br>(0 – 27.0 Sm³/hr) | 2.375 ft²(0.22 m²)/Diffuser | 4.75 lbs (2.17 Kg)/Diffuser |