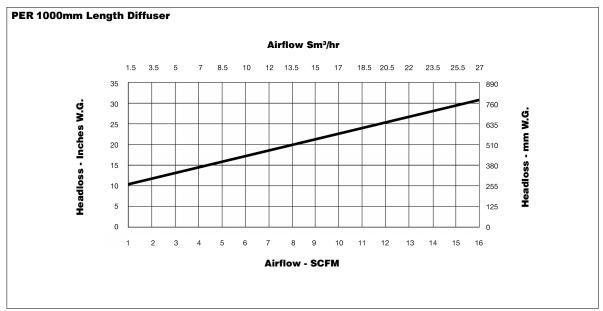

## SSI NIPPLE TYPE TUBE DIFFUSERS

continued

AFTN 31000 91mm Tube

| DESIGN FLOW PER METER                | FLOW RANGE PER METER               | ACTIVE SURFACE AREA         | WEIGHT                      |
|--------------------------------------|------------------------------------|-----------------------------|-----------------------------|
| 2.0 –13.0 SCFM<br>(3.4 – 22.0 Sm³/hr | 0 – 16.0 SCFM<br>(0 – 27.0 Sm³/hr) | 2.375 ft²(0.22 m²)/Diffuser | 4.75 lbs (2.17 Kg)/Diffuser |